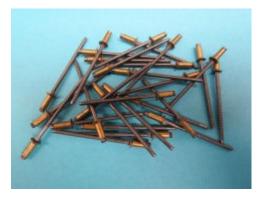

## **Cherry Nut Plate Rivets**

**CCR264CS3-**

CCR264SS3-

| Grip Range |         | Part Number | Grip Dash | Material |
|------------|---------|-------------|-----------|----------|
| Minimum    | Maximum |             | Number    |          |
| .126       | .187    | CCR264CS3   | -03       | Cres.    |
| .188       | .250    | CCR264CS3   | -04       | Cres.    |
| .251       | .312    | CCR264CS3   | -05       | Cres.    |
| .063       | .125    | CCR264SS3   | -02       | Steel    |
| .126       | .187    | CCR264SS3   | -03       | Steel    |
| .188       | .250    | CCR264SS3   | -04       | Steel    |
| .251       | .312    | CCR264SS3   | -05       | Steel    |
| .313       | .375    | CCR264SS3   | -06       | Steel    |