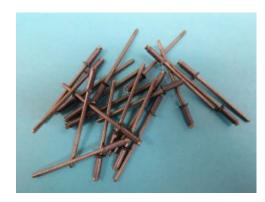

## **Cherry Nut Plate Rivets**

**CCR264CS3-**

CCR264SS3-

| Grip Range |         | Part Number | Grip Dash | Material |
|------------|---------|-------------|-----------|----------|
| Minimum    | Maximum |             | Number    |          |
| .126       | .187    | CCR264CS3   | -03       | Cres.    |
| .188       | .250    | CCR264CS3   | -04       | Cres.    |
| .251       | .312    | CCR264CS3   | -05       | Cres.    |
| .063       | .125    | CCR264SS3   | -02       | Steel    |
| .126       | .187    | CCR264SS3   | -03       | Steel    |
| .188       | .250    | CCR264SS3   | -04       | Steel    |
| .251       | .312    | CCR264SS3   | -05       | Steel    |
| .313       | .375    | CCR264SS3   | -06       | Steel    |